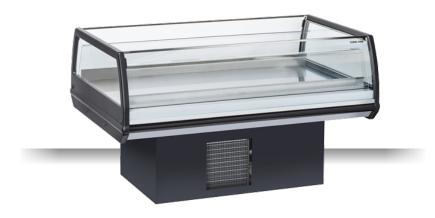

# **DISPLAY | Island Chillers/ Freezers**

ISLAND CHILLER/ FREEZERS CHILLERS

#### **GENERAL FEATURES**

| Self-service refrigerated island                                  | • |
|-------------------------------------------------------------------|---|
| Automatic compressor cycle defrost                                | • |
| Digital thermostat with "opening door" and "Hi temperature" alarm | • |
| Display area in stainless steel                                   | • |
| Drip-pan with automatic water evaporation                         | • |
| Insulated tank with water base foaming                            | • |
| CASTORS                                                           | • |
| Energy efficiency class: F                                        | • |

## **TECHNICAL SPECIFICATIONS**

| External Dimensions (WxDxH mm)   | 1500x960x940   |
|----------------------------------|----------------|
| Internal Dimensions (WxDxH mm)   | 1420x700x310   |
| Noise level                      | 59 dB(A)       |
| Consumption                      | 7 kWh/24h      |
| Capacity                         | 450 L          |
| Rated Power                      | 274 W          |
| Net Weight                       | 135 Kg         |
| Temperature                      | M2 (-1°C~+7°C) |
| Gross Weight                     | 180 Kg         |
| Packaging dimensions (WxDxH mm)  | 1600x1050x1130 |
| Loading quantities 20'/40'/40'HQ | 14/28/28       |
|                                  |                |