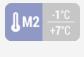

## **TECHNICAL SPECIFICATIONS**

| External Dimensions (WxDxH mm)   | 1500x960x940   |
|----------------------------------|----------------|
| Internal Dimensions (WxDxH mm)   | 1420x700x310   |
| Noise level                      | 59 dB(A)       |
| Consumption                      | 7 kWh/24h      |
| Capacity                         | 450 L          |
| Rated Power                      | 274 W          |
| Net Weight                       | 135 Kg         |
| Temperature                      | M2 (-1°C~+7°C) |
| Gross Weight                     | 180 Kg         |
| Packaging dimensions (WxDxH mm)  | 1600x1050x1130 |
| Loading quantities 20'/40'/40'HQ | 14/28/28       |
|                                  |                |